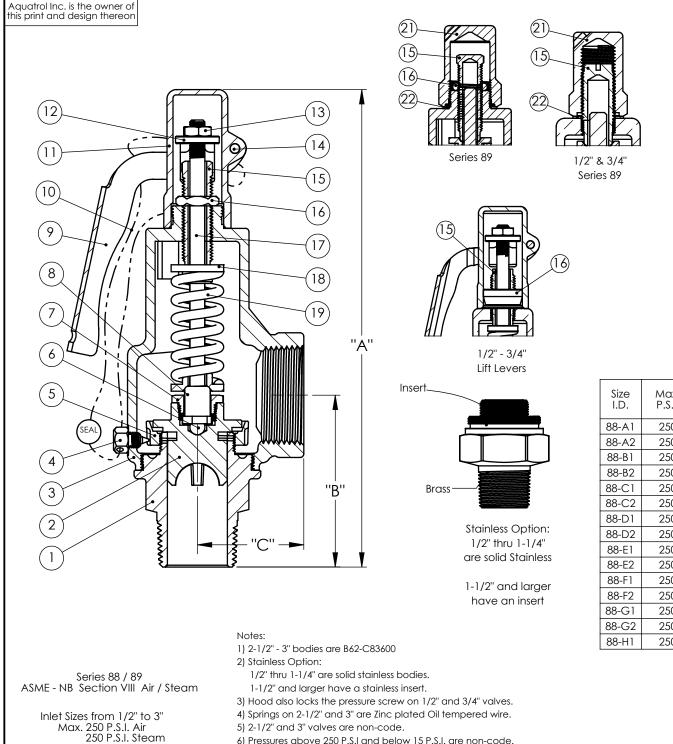

|     | ITEM         | ITEM DESC                          |            | MODEL / MATERIAL  |              |              |             |              |  |
|-----|--------------|------------------------------------|------------|-------------------|--------------|--------------|-------------|--------------|--|
|     | 11 - 171     | DESC.                              |            |                   | 88/89        |              | 8           | 88/89 B      |  |
| Ī   | 1            | Body                               |            | B16 / B283-C37700 |              | 00 3         | 316 SS      |              |  |
|     | 2            | 2 Disk<br>3 Bonnet<br>4 Lock Screw |            | B62-C83600        |              | 3            | 316 SS      |              |  |
| Ī   | 3            |                                    |            | B584-C84400       |              | B584         | B584-C84400 |              |  |
|     | 4            |                                    |            | B16               |              |              | B16         |              |  |
|     | 5            | Lc                                 | wer Ring   |                   | B584-C84400  |              | B584        | B584-C84400  |  |
|     | 6            | 6 Ball                             |            |                   | S.S.         |              |             | S.S.         |  |
|     | 7            | 7 Disk N                           |            |                   |              | B16          |             | B16          |  |
|     | 8            | 8 Spring Support                   |            |                   | B16          |              |             | B16          |  |
|     | 9 Llft Lever |                                    |            |                   | Plated Steel |              | Plat        | Plated Steel |  |
|     | 10           | S                                  | eal Wire   | al Wire           |              | Lead / Steel |             | Lead / Steel |  |
|     | 11           |                                    | Hood       |                   | Aluminum     |              | Alu         | Aluminum     |  |
|     | 12           | L                                  | Llfter Nut |                   | B16          |              |             | B16          |  |
|     | 13           |                                    | Jam Nut    |                   | 18-8         |              |             | 18-8         |  |
|     | 14           | Lever Pin                          |            |                   | B16          |              |             | B16          |  |
| [   | 15           | Pressure Screw                     |            |                   | B16          |              |             | B16          |  |
|     | 16           | Locknut                            |            |                   | B16          |              |             | B16          |  |
|     | 17           | Spring Post                        |            |                   | B16          |              |             | B16          |  |
|     | 18           | Sp                                 | ring Plate |                   |              | B16          |             | B16          |  |
|     | 19           |                                    | Spring     |                   | S            | tainless     | St          | ainless      |  |
|     | 20           | No                                 | ame Plate  |                   | S            | tainless     | St          | ainless      |  |
|     | 21           |                                    | Hood       |                   |              | B16          |             | B16          |  |
|     | 22           | 22 Hood Seal                       |            | Nylon             |              | 1            | Nylon       |              |  |
| ıx. |              | Connections Ser                    |            |                   | ries 88      | Series 89    |             |              |  |
| .I. | 1            | nlet                               | Outlet     |                   | "A"          | "A"          | "B"         | "C"          |  |
| 0   |              | 1/2"                               | 1/2"       | 6                 | -7/8"        | 6"           | 2-1/2"      | 1-3/8"       |  |
| 0   |              | 1/2"                               | 3/4"       | 6                 | -7/8"        | 6"           | 2-1/2"      | 1-3/8"       |  |
| 0   |              | 3/4"                               | 3/4"       | 7                 | -1/8"        | 6-1/4"       | 2-5/8"      | 1-1/2"       |  |
| 0   |              | 3/4"                               | 1"         | 7                 | -1/8"        | 6-1/4"       | 2-5/8"      | 1-1/2"       |  |
| 0   | 1"           |                                    | 1"         | 8"                |              | 7-3/8"       | 2-7/8"      | 1-3/4"       |  |
| 0   | 1"           |                                    | 1-1/4"     | 8"                |              | 7-3/8"       | 2-7/8"      | 1-3/4"       |  |
| 0   | 1            | -1/4"                              | 1-1/4"     | 8                 | -7/8"        | 8-1/4"       | 3-3/8"      | 2"           |  |
| 0   | 1            | -1/4"                              | 1-1/2"     | 8                 | -7/8"        | 8-1/4"       | 3-3/8"      | 2"           |  |
| 0   | 1            | -1/2"                              | 1-1/2"     | 9-7/8"            |              | 9-1/2"       | 3-1/2"      | 2-1/8"       |  |
| 0   | 1.           | -1/2"                              | 2"         | 9                 | -7/8''       | 9-1/2"       | 3-1/2"      | 2-1/8"       |  |
| 0   |              | 2"                                 | ' 2"       |                   | -3/8"        | 11"          | 3-7/8"      | 2-5/8"       |  |
| 0   |              | 2"                                 | 2-1/2"     | 11                | -3/8"        | 11"          | 3-7/8"      | 2-5/8"       |  |
| 0   | 2            | -1/2"                              | 2-1/2"     | 13                | 8-1/2"       | 13"          | 5-1/4"      | 3-1/2"       |  |
| 0   | 2            | -1/2"                              | 3"         | 13                | 8-1/2"       | 13"          | 5-1/4"      | 3-1/2"       |  |
| 0   |              | 3"                                 | 3"         | 13                | 3-3/4"       | 13-1/4"      | 5-5/8"      | 3-1/2"       |  |

Max. Temp 406°F

6) Pressures above 250 P.S.I and below 15 P.S.I. are non-code.

7) Maximum backpressure: Lower of 10% of set pressure or 50 P.S.I.