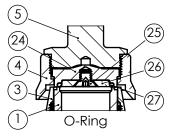

Inlet Sizes from 1/2" to 3"

Max Temp : 425°F Max Steam Pressure : 300 P.S.I. Back Pressure : 10% of set to Max of 50 P.S.I.

| Se   | Series 741 Seating Options |               |  |  |  |  |  |
|------|----------------------------|---------------|--|--|--|--|--|
| ITEM | Description                | Material      |  |  |  |  |  |
| 23   | Disk                       | PTFE          |  |  |  |  |  |
| 24   | O-Ring Disk                | SA479-316, SS |  |  |  |  |  |
| 25   | Screw                      | 18-8          |  |  |  |  |  |
| 26   | Disk Insert                | SA479-316, SS |  |  |  |  |  |
| 27   | O-Ring                     | Various       |  |  |  |  |  |