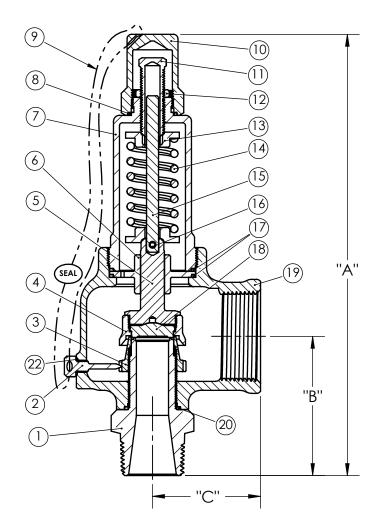

Aquatrol Inc. is the owner of this print and design thereon

Safety Relief Valve for Air / Gas / Steam / Liquid Certifications: ASME - NB Section VIII, PED/CE, CRN

|         | ITei                 | n            | Descrip                      | tion               |                      | Material         |                  |  |
|---------|----------------------|--------------|------------------------------|--------------------|----------------------|------------------|------------------|--|
|         | 1                    |              | Nozzle                       |                    | SA479-316, SS        |                  |                  |  |
|         | 2                    |              | Ring Lock Screw              |                    | B16 Brass            |                  |                  |  |
|         | 3                    |              | Lower Ring                   |                    | SA351-CF8M, SS       |                  |                  |  |
|         | 4                    |              | Disc Holder                  |                    | B16 Brass            |                  |                  |  |
|         | 5                    |              | Disc Holder Shaft            |                    | B16 Brass            |                  |                  |  |
|         | 6                    |              | Disc Guide                   |                    | B16 Brass            |                  |                  |  |
|         | 7                    |              | Bonnet                       |                    | B16 Brass            |                  |                  |  |
|         | 8                    |              | Hood Seal                    |                    | PTFE                 |                  |                  |  |
|         | 9                    |              | Seal Wire                    |                    | Steel / Lead         |                  |                  |  |
|         | 10                   |              | Hood                         |                    | B16 Brass            |                  |                  |  |
|         | 11                   |              | Pressure Screw               |                    | B16 Brass            |                  |                  |  |
|         | 12                   |              | Lock Nut                     |                    | B16 Brass            |                  |                  |  |
|         | 13                   |              | Spring Plate                 |                    | B16 Brass            |                  |                  |  |
|         | 14                   |              | Spring<br>Spring Post        |                    | 17-7 SS<br>B16 Brass |                  |                  |  |
| 15      |                      |              | Spring Post<br>Spring Pin    |                    | 18-8, SS             |                  |                  |  |
|         | 16                   |              | Disc Guide Seals (2)         |                    | PTFE                 |                  |                  |  |
|         | 1/                   |              | Disc Guide Seals (2)<br>Disc |                    |                      | SA479-316, SS    |                  |  |
|         | 18                   |              | Body                         |                    |                      | B584 C84400      |                  |  |
|         | 20                   |              | Nozzle Seal                  |                    |                      | PTFE             |                  |  |
|         | 21                   |              | Nameplate                    |                    | Stainless            |                  |                  |  |
|         | 22                   | 2            | Lock Screw Seal              |                    | PTFE                 |                  |                  |  |
| ·       |                      |              |                              | [                  |                      |                  |                  |  |
| Orifice | Max. Set<br>Pressure |              | ections<br>x FNPT            | Closed<br>Cap      | Lift<br>Lever        | Dimer            | nsions           |  |
|         |                      | Inlet        | Outlet                       | "A"                | "A"                  | "B"              | "C"              |  |
| D       | 1500                 | 1/2"         | 3/4"                         | 7-3/8"             | 8-1/8"               | 2-3/8"           | 1-5/8"           |  |
| D       | 1500                 | 1/2"         | 1"                           | 7-3/8"             | 8-1/8"               | 2-3/8"           | 1-5/8"           |  |
| D       | 1500                 | 3/4"         | 3/4"                         | 7-3/8"             | 8-1/8"               | 2-3/8"           | 1-5/8"           |  |
| D       | 1500                 | 3/4"         | 1"                           | 7-3/8"             | 8-1/8"               | 2-3/8"           | 1-5/8"           |  |
| D       | 1500                 | 1"           | 1"                           | 7-3/8"             | 8-1/8"               | 2-3/8"           | 1-5/8"           |  |
| E       | 1500                 | 3/4"         | 1"                           | 8-1/8"             | 9"                   | 2-5/8"           | 2"               |  |
| E       | 1500                 | 3/4"         | 1-1/4"                       | 8-1/8"             | 9"                   | 2-5/8"           | 2"               |  |
| E       | 1500                 | 1"           | 1"                           | 8-1/8"             | 9"                   | 2-5/8"           | 2"               |  |
| E       | 1500                 | 1"           | 1-1/4"                       | 8-1/8"             | 9"                   | 2-5/8"           | 2"               |  |
| E       | 1500                 | 1-1/4"       | 1-1/4"                       | 8-3/8"             | 9-1/4"               | 2-7/8"           | 2"               |  |
| F       | 750                  | 1"           | 1-1/2"                       | 9-1/4"             | 9-5/8"               | 2-7/8"           | 2-1/4"           |  |
| F       | 750                  | 1-1/4"       | 1-1/2"                       | 9-1/4"             | 9-5/8"               | 2-7/8"           | 2-1/4"           |  |
| F       | 750<br>700           | 1-1/2"       | 1-1/2"<br>2"                 | 9-1/4"<br>10-1/4"  | 9-5/8"               | 2-7/8"           | 2-1/4"           |  |
| G       | 700                  | 1-1/4"       | 2"                           | 10-1/4"            | 10-5/8"              | 3-3/8"           | 2-5/8"           |  |
| G<br>G  | 700                  | 2"           | 2"                           | 10-1/4"            | 10-5/8"<br>10-5/8"   | 3-3/8"<br>3-3/8" | 2-5/8"<br>2-5/8" |  |
| H       | 600                  | 2<br>1-1/2"  | 2-1/2"                       | 10-1/4             | 10-5/8               | 3-3/8            | 2-5/8            |  |
| Н       | 600                  | 2"           | 2-1/2                        | 11-3/4             | 12-1/8               | 3-1/2"           | 2-7/8"           |  |
|         |                      | 2"           | 3"                           | 11-3/4             | 12-1/8               | 3-1/2            | 2-778<br>3-174   |  |
| -       |                      |              | 1 5                          | 14-1/4             | 14-1/Z               | 4                | J-1/4            |  |
| J       | 600                  |              | גיי                          | 14-1/4"            | 14-1/2"              | ⊿''              | 3_1//"           |  |
|         | 600<br>600           | 2-1/2"<br>3" | 3"<br>3"                     | 14-1/4"<br>14-1/4" | 14-1/2"<br>14-1/2"   | 4"<br>4"         | 3-1/4"<br>3-1/4" |  |