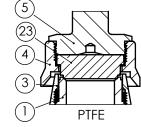

Inlet Sizes from 1/2" to 3"

Max Temp : 425°F Max Steam Pressure : 300 P.S.I. Back Pressure : 10% of set to Max of 50 P.S.I.

| Se   | Series 741 Seating Options |               |  |  |  |  |  |
|------|----------------------------|---------------|--|--|--|--|--|
| ITEM | Description                | Material      |  |  |  |  |  |
| 23   | Disk                       | PTFE          |  |  |  |  |  |
| 24   | O-Ring Disk                | SA479-316, SS |  |  |  |  |  |
| 25   | Screw                      | 18-8          |  |  |  |  |  |
| 26   | Disk Insert                | SA479-316, SS |  |  |  |  |  |
| 27   | O-Ring                     | Various       |  |  |  |  |  |