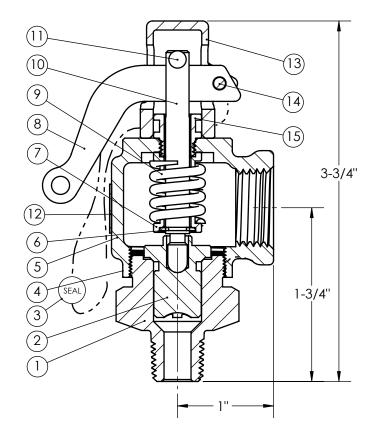

Aquatrol Inc. is the owner of this print and design thereon

| Item | Description  | Material         |
|------|--------------|------------------|
| 1    | Body         | Brass/Stainless  |
| 2    | Disk         | Bronze/Stainless |
| 3    | Seal Wire    | Steel / Lead     |
| 4    | Lock Screw   | Brass            |
| 5    | Bonnet       | Brass            |
| 6    | Support      | Stainless        |
| 7    | Spring Plate | Brass            |
| 8    | Lift Lever   | Steel / Plated   |
| 9    | Spring       | Stainless        |
| 10   | Spring Post  | Brass            |
| 11   | Lift Pin     | Brass            |
| 12   | Nameplate    | Stainless        |
| 13   | Hood         | Bronze           |
| 14   | Lever Pin    | Brass            |
| 15   | Hood Mount   | Brass            |