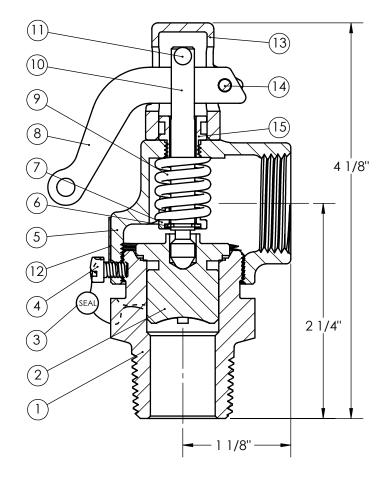

Aquatrol Inc. is the owner of this print and design thereon

| Item | Desc.        | Material           |
|------|--------------|--------------------|
| 1    | Body         | Brass / Stainless  |
| 2    | Disk         | Bronze / Stainless |
| 3    | Seal Wire    | Steel / Lead       |
| 4    | Lock Screw   | Brass              |
| 5    | Bonnet       | Bronze             |
| 6    | Support      | Stainless          |
| 7    | Spring Plate | Brass              |
| 8    | Lift Lever   | Steel / Plated     |
| 9    | Spring       | Stainless          |
| 10   | Spring Post  | Brass              |
| 11   | Lift Pin     | Brass              |
| 12   | Nameplate    | Stainless          |
| 13   | Hood         | Bronze             |
| 14   | Lever Pin    | Brass              |
| 15   | Hood Mount   | Brass              |

Series 126
ASME - NB Section VIII Air/Gas/Steam
Inlet Sizes 1/2" - 3/4" - 1"
Outlet size 3/4" NPT
Max. 200 P.S.I.

AGUATION VALVE COMPANY, INC.

PART NAME

Series 126

Date: 4/14/2016 Drawn by:

Approved by:

Part Number 3-126-00