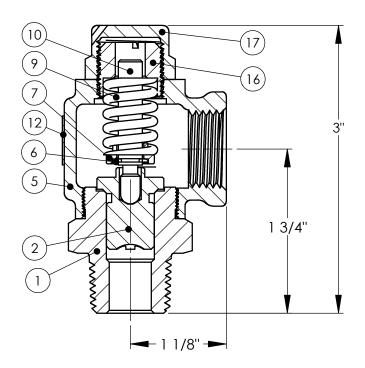

Aquatrol Inc. is the owner of this print and design thereon

| Item | Description    | Brass Option   | Stainless Option |
|------|----------------|----------------|------------------|
| 1    | Body           | B16 Brass      | SA-479 316 SS    |
| 2    | Disk           | B62 C83600     | SA-479 316 SS    |
| 5    | Bonnet         | B584 C84400    | B584 C84400      |
| 6    | Support        | Stainless      | Stainless        |
| 7    | Spring Plate   | B16 Brass      | B16 Brass        |
| 8    | Lift Lever     | Steel / Plated | Steel / Plated   |
| 9    | Spring         | 302 SS         | 302 SS           |
| 10   | Spring Post    | B16 Brass      | B16 Brass        |
| 12   | Nameplate      | Stainless      | Stainless        |
| 16   | Pressure Screw | B16 Brass      | B16 Brass        |
| 17   | Lock Cap       | B16 Brass      | B16 Brass        |

Series 55 Non-Code Air-Steam-Liquid Inlet Sizes 1/4" - 3/8" - 1/2" Outlet 1/2" Max. 200 P.S.I.

PART NAME

Series 55

6/11/2012 Drawn by:

Revised: 8/27/2020

Part Number **3-055-00** Approved by: