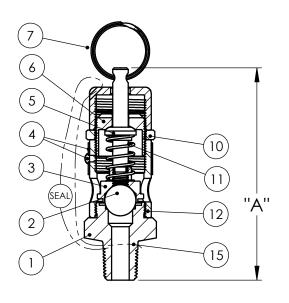

Aquatrol Inc. is the owner of this print and design thereon

Safety Valve for Air / Gas
ASME - NB Section XIII "UV" for Section VIII Div. 1
Max Temp: 800°F (Series 140/141 406°F)

| Item | Description         | Series 140   | Series 141    | Series 143       |  |
|------|---------------------|--------------|---------------|------------------|--|
| 1    | Body                | B16 Brass    | SA479-316, SS | SA479-316 SS     |  |
| 2    | Disk                | Stainless    | Stainless     | Stainless        |  |
| 3    | Disk Holder         | B16 Brass    | B16 Brass     | SA479-316 SS     |  |
| 4    | Name<br>Plate/Rivet | Stainless    | Stainless     | Stainless        |  |
| 5    | Spring Plate        | B16 Brass    | B16 Brass     | SA479-316 SS     |  |
| 6    | Pressure Screw      | B16 Brass    | B16 Brass     | SA479-316 SS     |  |
| 7    | Pull Ring           | Plated Steel | Plated Steel  | Stainless        |  |
| 8    | Spring Post         | B16 Brass    | B16 Brass     | SA479-316 SS     |  |
| 9    | Hood                | B16 Brass    | B16 Brass     | SA479-316 SS     |  |
| 10   | Lock Nut            | B16 Brass    | B16 Brass     | SA479-316 SS     |  |
| 11   | Spring              | Stainless    | Stainless     | Stainless        |  |
| 12   | Bonnet              | B16 Brass    | B16 Brass     | SA479-316 SS     |  |
| 13   | Lift Lever          | Plated Steel | Plated Steel  | Chrome/Steel     |  |
| 14   | Lever Pin           | B16 Brass    | B16 Brass     | Chrome/Brass     |  |
| 15   | Seal Wire           | Steel / Lead | Steel / Lead  | Stainless / Lead |  |

140A with Pull Ring

140B with Lift Lever

|         | Slope | Inlet | "A" Dimension |            | Мах.   |
|---------|-------|-------|---------------|------------|--------|
| Orifice |       |       | Pull<br>Ring  | Lift Lever | P.S.I. |
|         | .924  | 1/4"  | 3-3/8"        | 3-1/2"     | 450    |
| Α       |       | 3/8"  | 3-3/8"        | 3-1/2"     |        |
|         |       | 1/2"  | 3-3/8"        | 3-1/2"     |        |
|         | 1.487 | 3/8"  | 3-3/4"        | 3-7/8"     | 450    |
| В       |       | 1/2"  | 3-3/4"        | 3-7/8"     |        |
|         |       | 3/4"  | 3-3/4"        | 3-7/8"     |        |

Series 140 limited to 350 P.S.I.

PART NAME

Series 140 - 143

Date: 5/21/2015
Drawn by:
Approved by:

Part Number 3-140-00

Revised: 9/26/2022