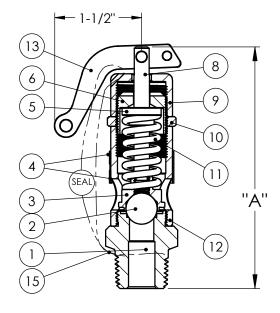

Aquatrol Inc. is the owner of this print and design thereon

Safety Valve for Air / Gas
ASME - NB Section XIII "UV" for Section VIII Div. 1
Max Temp: 800°F (Series 140/141 406°F)

| Item | Description         | Series 140   | Series 141    | Series 143       |  |
|------|---------------------|--------------|---------------|------------------|--|
| 1    | Body                | B16 Brass    | SA479-316, SS | SA479-316 SS     |  |
| 2    | Disk                | Stainless    | Stainless     | Stainless        |  |
| 3    | Disk Holder         | B16 Brass    | B16 Brass     | SA479-316 SS     |  |
| 4    | Name<br>Plate/Rivet | Stainless    | Stainless     | Stainless        |  |
| 5    | Spring Plate        | B16 Brass    | B16 Brass     | SA479-316 SS     |  |
| 6    | Pressure Screw      | B16 Brass    | B16 Brass     | SA479-316 SS     |  |
| 7    | Pull Ring           | Plated Steel | Plated Steel  | Stainless        |  |
| 8    | Spring Post         | B16 Brass    | B16 Brass     | SA479-316 SS     |  |
| 9    | Hood                | B16 Brass    | B16 Brass     | SA479-316 SS     |  |
| 10   | Lock Nut            | B16 Brass    | B16 Brass     | SA479-316 SS     |  |
| 11   | Spring              | Stainless    | Stainless     | Stainless        |  |
| 12   | Bonnet              | B16 Brass    | B16 Brass     | SA479-316 SS     |  |
| 13   | Lift Lever          | Plated Steel | Plated Steel  | Chrome/Steel     |  |
| 14   | Lever Pin           | B16 Brass    | B16 Brass     | Chrome/Brass     |  |
| 15   | Seal Wire           | Steel / Lead | Steel / Lead  | Stainless / Lead |  |

140A with Pull Ring

140B with Lift Lever

|         | Slope | Inlet | "A" Dimension |            | Мах.   |
|---------|-------|-------|---------------|------------|--------|
| Orifice |       |       | Pull<br>Ring  | Lift Lever | P.S.I. |
|         | .924  | 1/4"  | 3-3/8"        | 3-1/2"     | 450    |
| Α       |       | 3/8"  | 3-3/8"        | 3-1/2"     |        |
|         |       | 1/2"  | 3-3/8"        | 3-1/2"     |        |
|         | 1.487 | 3/8"  | 3-3/4"        | 3-7/8"     | 450    |
| В       |       | 1/2"  | 3-3/4"        | 3-7/8"     |        |
|         |       | 3/4"  | 3-3/4"        | 3-7/8"     |        |

Series 140 limited to 350 P.S.I.

PART NAME

Series 140 - 143

Date: 5/21/2015
Drawn by:
Approved by:

Part Number 3-140-00

Revised: 9/26/2022