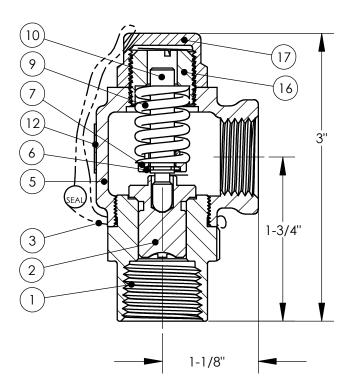

## Safety Valve - Air / Gas / Steam ASME - NB Section XIII "UV" for Section VIII Div. 1, CRN

| Item | Description    | Model/Material |                |
|------|----------------|----------------|----------------|
|      |                | Brass          | Stainless      |
| 1    | Body           | B16 Brass      | SA479-316 SS   |
| 2    | Disk           | B62-C83600     | SA479-316 SS   |
| 3    | Seal Wire      | Steel / Lead   | Steel / Lead   |
| 5    | Bonnet         | B584-C84400    | B584-C84400    |
| 6    | Support        | Stainless      | Stainless      |
| 7    | Spring Plate   | B16 Brass      | B16 Brass      |
| 8    | Lift Lever     | Steel / Plated | Steel / Plated |
| 9    | Spring         | 302 SS         | 302 SS         |
| 10   | Spring Post    | B16 Brass      | B16 Brass      |
| 12   | Nameplate      | Stainless      | Stainless      |
| 16   | Pressure Screw | B16 Brass      | B16 Brass      |
| 17   | Lock Cap       | B16 Brass      | B16 Brass      |

Inlet Sizes 1/4" - 3/8" - 1/2" Outlet Size 1/2" Max Temp: 406°F Max Pressure: 200 P.S.I.