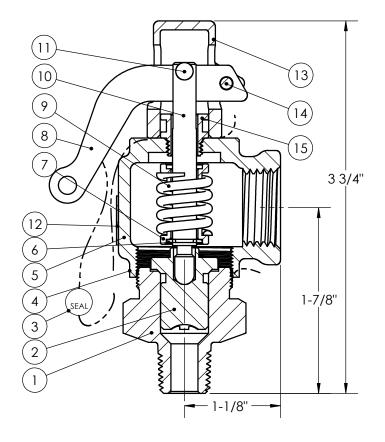

## Safety Valve - Air / Gas / Steam ASME - NB Section XIII "UV" for Section VIII Div. 1, CRN

| Item | Description  | Model/Material |                |
|------|--------------|----------------|----------------|
|      |              | Brass          | Stainless      |
| 1    | Body         | B16 Brass      | SA479-316 SS   |
| 2    | Disk         | B62-C83600     | SA479-316 SS   |
| 3    | Seal Wire    | Steel / Lead   | Steel / Lead   |
| 4    | Lock Screw   | B16 Brass      | B16 Brass      |
| 5    | Bonnet       | B584-C84400    | B584-C84400    |
| 6    | Support      | Stainless      | Stainless      |
| 7    | Spring Plate | B16 Brass      | B16 Brass      |
| 8    | Lift Lever   | Steel / Plated | Steel / Plated |
| 9    | Spring       | 302 SS         | 302 SS         |
| 10   | Spring Post  | B16 Brass      | B16 Brass      |
| 11   | Lift Pin     | B16 Brass      | B16 Brass      |
| 12   | Nameplate    | Stainless      | Stainless      |
| 13   | Hood         | B584-C84400    | B584-C84400    |
| 14   | Lever Pin    | B16 Brass      | B16 Brass      |
| 15   | Hood Mount   | B16 Brass      | B16 Brass      |

Inlet Sizes 1/4" - 3/8" - 1/2" Outlet Size 1/2" Max Temp: 406°F Max Pressure: 200 P.S.I.

PART NAME

Series 133

5/18/2015 Drawn by:

Part Number 3-133-00 Approved by:

Revised: 9/26/2022