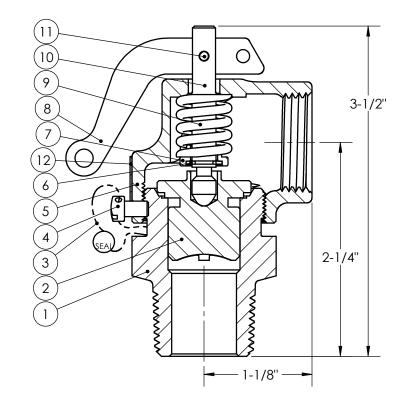

Aquatrol Inc. is the owner of this print and design thereon

| Item | Description  | Model/Material |                |
|------|--------------|----------------|----------------|
|      |              | Brass          | Stainless      |
| 1    | Body         | B16 Brass      | SA479-316 SS   |
| 2    | Disk         | B62-C83600     | SA479-316 SS   |
| 3    | Seal Wire    | Steel / Lead   | Steel / Lead   |
| 4    | Lock Screw   | B16 Brass      | B16 Brass      |
| 5    | Bonnet       | B584-C84400    | B584-C84400    |
| 6    | Support      | Stainless      | Stainless      |
| 7    | Spring Plate | B16 Brass      | B16 Brass      |
| 8    | Lift Lever   | Steel / Plated | Steel / Plated |
| 9    | Spring       | 302 SS         | 302 SS         |
| 10   | Spring Post  | B16 Brass      | B16 Brass      |
| 11   | Lift Pin     | B16 Brass      | B16 Brass      |
| 12   | Nameplate    | Stainless      | Stainless      |

Inlet Sizes 1/2" - 3/4" - 1" Outlet Size 3/4" Max Temp: 406°F Max Pressure: 200 P.S.I.

Safety Valve - Air / Gas / Steam ASME - NB Section XIII "UV" for Section VIII Div. 1, CRN